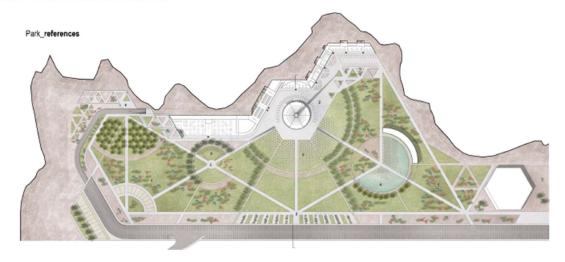

The principal is going to design and to realize the Saudi Flag Monument project in Prince Abdulazis Bin Saad Park. The project consists of the park area as well as the buildings and the tower. This submitted quote concerns the service for architecture and structural design of the buildings and the tower.

These buildings consist of the single-storey dining facility building with approx. 5,000 m<sup>2</sup> of floor space and approx. 3,000 m<sup>2</sup> of underground parking. Furthermore from the restaurants with approx. 800 m<sup>2</sup>.

The tower has a ground plan area of approx. 1.300 m<sup>2</sup> and a building height of approx. 60 m with a flag.