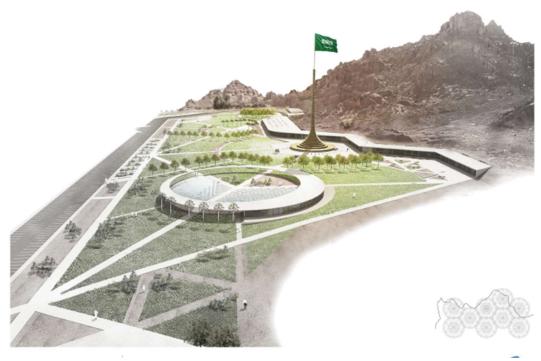

The principal is going to design and to realize the Saudi Flag Monument project in Prince Abdulazis Bin Saad Park. The project consists of the park area as well as the buildings and the tower. This submitted quote concerns the service for architecture and structural design of the buildings and the tower.

The tower has a ground plan area of approx. 1.300 m<sup>2</sup> and a building height of approx. 60 m with a flag.