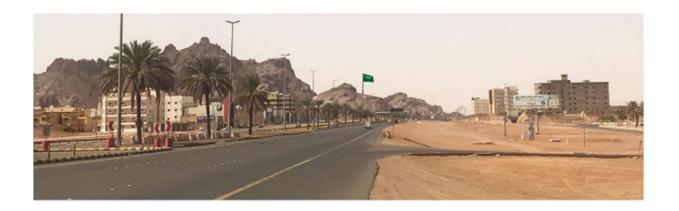

The principal is going to design and to realize the Saudi Flag Monument project in Prince Abdulazis Bin Saad Park. The project consists of the park area as well as the buildings and the tower. This submitted quote concerns the service for architecture and structural design of the buildings and the tower.

The tower has a ground plan area of approx. 1.300 m<sup>2</sup> and a building height of approx. 60 m with a flag.